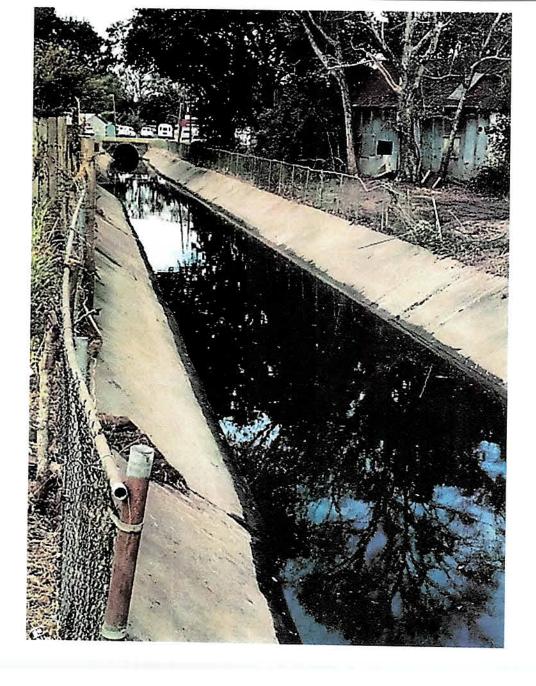

## **OLD BUSINESS**

- 1. To authorize the payment to Glenn Lege Construction in the amount of \$30,665.70 for the cleaning of the concrete lined coulee using American Rescue Plan Act funds.
- To approve the use of American Rescue Plan Act funds to pay for the replacement of Rotor #3 and #5 at the Wastewater Treatment Plant. The quote was approved in the amount of \$159,750.00 from Superior Service at the October 19, 2021 regular City Council meeting.