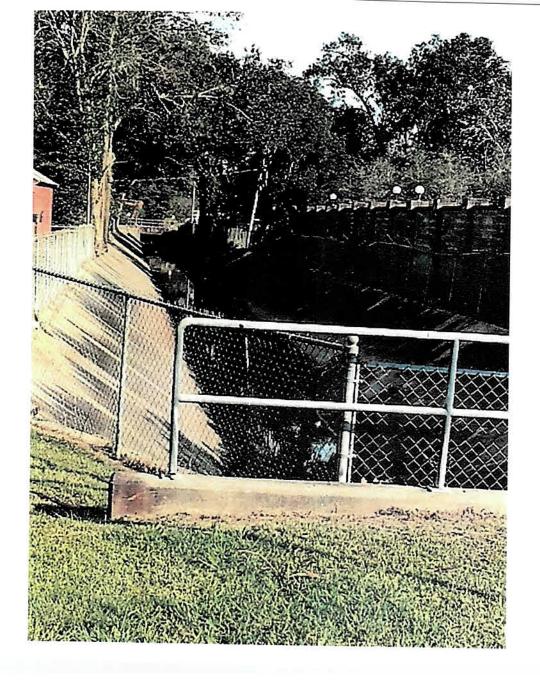

## **OLD BUSINESS**

- 1. To authorize the payment to Glenn Lege Construction in the amount of \$30,665.70 for the cleaning of the concrete lined coulee using American Rescue Plan Act funds.
- To approve the use of American Rescue Plan Act funds to pay for the replacement of Rotor #3 and #5 at the Wastewater Treatment Plant. The quote was approved in the amount of \$159,750.00 from Superior Service at the October 19, 2021 regular City Council meeting.