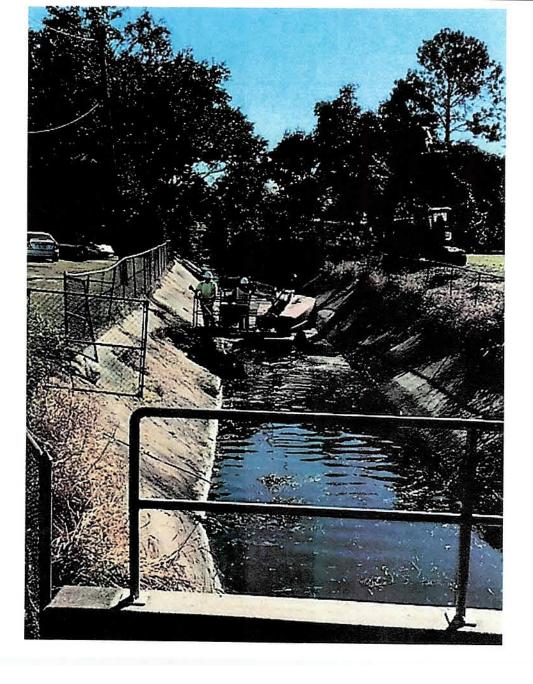

## **OLD BUSINESS**

- 1. To authorize the payment to Glenn Lege Construction in the amount of \$30,665.70 for the cleaning of the concrete lined coulee using American Rescue Plan Act funds.
- To approve the use of American Rescue Plan Act funds to pay for the replacement of Rotor #3 and #5 at the Wastewater Treatment Plant. The quote was approved in the amount of \$159,750.00 from Superior Service at the October 19, 2021 regular City Council meeting.